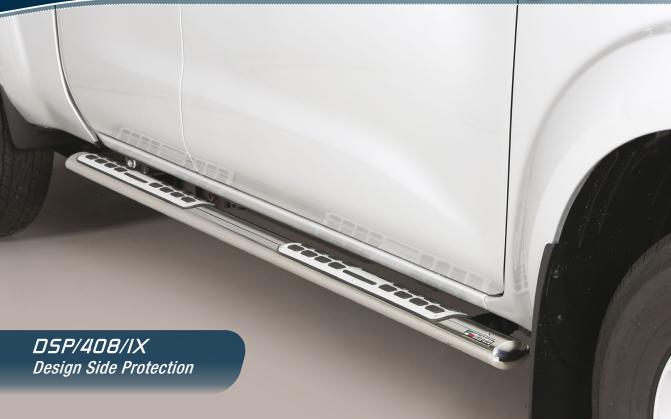

E.A.S. Energy Absorber System Accessories for Off Road Cars







NISSAN NP300 Navara King Cab 2016





#### EC/5B/400/IX\* EC Approved Super Bar Ø 76mm

\*Compatible with camera; in case of park sensors use our park sensors stickers to fit the front guard

## EC/MED/400/IX\* EC Approved Medium Bar Ø 63mm

\*Compatible with camera; in case of park sensors use our park sensors stickers to fit the front guard

# MISUTONIDA italian style 4 x 4

### Front Protections

### NISSAN NP300 Navara King Cab 2016







use our park sensors stickers to fit the front guard





## Side Protections

## NISSAN NP300 Navara King Cab 2016









#### RL55/K/2400/IX\* Roll Bar Mark 2 pipes Ø 76mm

Also available without mark plate

RL55/2400/IX\*

and in the 3 pipes versions

RL55/3400/IX\* Roll Bar 3 pipes Ø 76mm,

RL55/K/3400/IX\* Roll Bar Mark 3 pipes Ø 76mm



#### RLD/400/IX\* Roll Bar Design Ø 76mm

Also available with mark plate RLD/K/400/IX\*

\*Non compatible with the third light (on demand we can supply a new third light to adhere on the rear window inside the cabin)





E.A.S. Energy Absorber System Accessories for Off Road Cars

# NISSAN NP300 Navara King Cab 2016