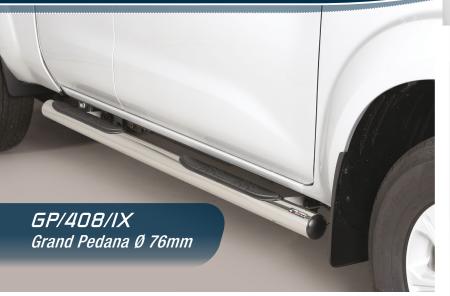

E.A.S. Energy Absorber System Accessories for Off Road Cars







NISSAN NP300 Navara King Cab 2016





#### EC/5B/400/IX\* EC Approved Super Bar Ø 76mm

\*Compatible with camera; in case of park sensors use our park sensors stickers to fit the front guard

## EC/MED/400/IX\* EC Approved Medium Bar Ø 63mm

\*Compatible with camera; in case of park sensors use our park sensors stickers to fit the front guard

# MISUTONIDA italian style 4 x 4

### Front Protections

### NISSAN NP300 Navara King Cab 2016







use our park sensors stickers to fit the front guard





## Side Protections

## NISSAN NP300 Navara King Cab 2016









#### RL55/K/2400/IX\* Roll Bar Mark 2 pipes Ø 76mm

Also available without mark plate

RL55/2400/IX\*

and in the 3 pipes versions

RL55/3400/IX\* Roll Bar 3 pipes Ø 76mm,

RL55/K/3400/IX\* Roll Bar Mark 3 pipes Ø 76mm



#### RLD/400/IX\* Roll Bar Design Ø 76mm

Also available with mark plate RLD/K/400/IX\*

\*Non compatible with the third light (on demand we can supply a new third light to adhere on the rear window inside the cabin)





E.A.S. Energy Absorber System Accessories for Off Road Cars

# NISSAN NP300 Navara King Cab 2016