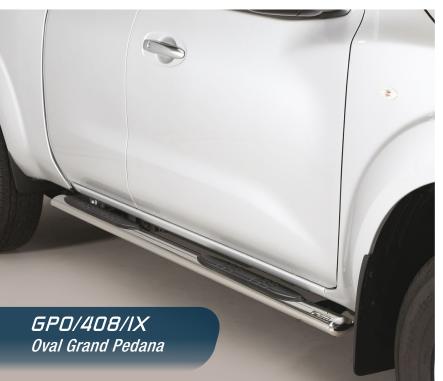

E.A.S. Energy Absorber System Accessories for Off Road Cars







NISSAN NP300 Navara King Cab 2016





#### EC/5B/400/IX\* EC Approved Super Bar Ø 76mm

\*Compatible with camera; in case of park sensors use our park sensors stickers to fit the front guard

## EC/MED/400/IX\* EC Approved Medium Bar Ø 63mm

\*Compatible with camera; in case of park sensors use our park sensors stickers to fit the front guard

# MISUTONIDA italian style 4 x 4

### Front Protections

### NISSAN NP300 Navara King Cab 2016







use our park sensors stickers to fit the front guard





## Side Protections

## NISSAN NP300 Navara King Cab 2016









#### RL55/K/2400/IX\* Roll Bar Mark 2 pipes Ø 76mm

Also available without mark plate

RL55/2400/IX\*

and in the 3 pipes versions

RL55/3400/IX\* Roll Bar 3 pipes Ø 76mm,

RL55/K/3400/IX\* Roll Bar Mark 3 pipes Ø 76mm



#### RLD/400/IX\* Roll Bar Design Ø 76mm

Also available with mark plate RLD/K/400/IX\*

\*Non compatible with the third light (on demand we can supply a new third light to adhere on the rear window inside the cabin)





E.A.S. Energy Absorber System Accessories for Off Road Cars

# NISSAN NP300 Navara King Cab 2016