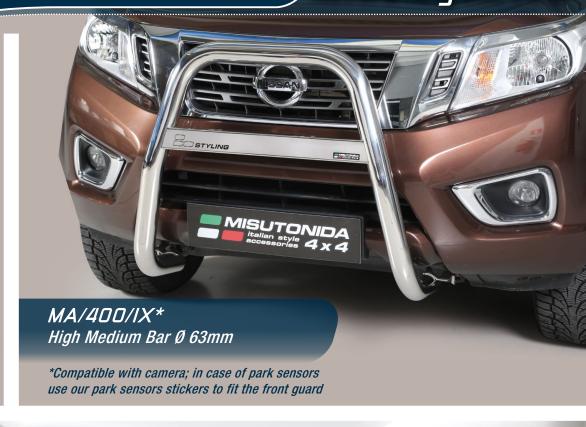

### NISSAN NP300 Navara King Cab 2016

use our park sensors stickers to fit the front guard