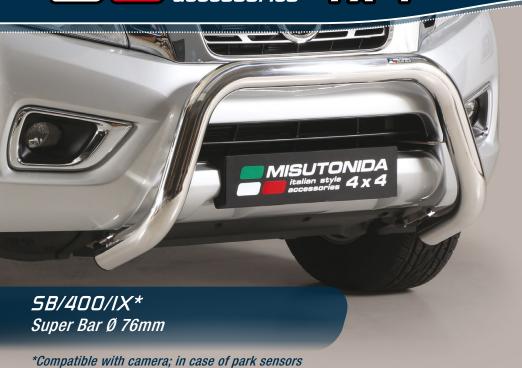

#### EC/5B/400/IX\* EC Approved Super Bar Ø 76mm

\*Compatible with camera; in case of park sensors use our park sensors stickers to fit the front guard