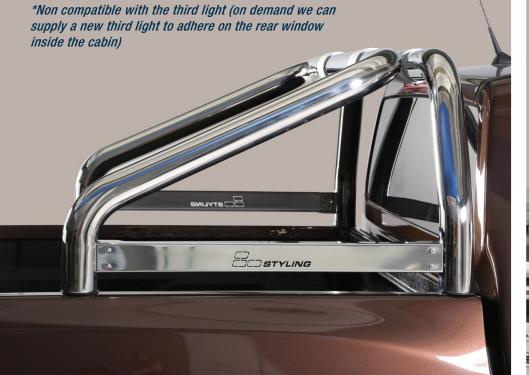

#### RLD/400/IX\* Roll Bar Design Ø 76mm

Also available with mark plate RLD/K/400/IX\*

\*Non compatible with the third light (on demand we can supply a new third light to adhere on the rear window inside the cabin)