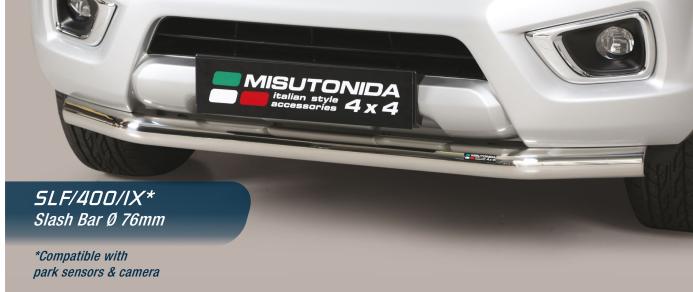

E.A.S. Energy Absorber System Accessories for Off Road Cars







NISSAN NP300 Navara King Cab 2016





#### EC/5B/400/IX\* EC Approved Super Bar Ø 76mm

\*Compatible with camera; in case of park sensors use our park sensors stickers to fit the front guard

## EC/MED/400/IX\* EC Approved Medium Bar Ø 63mm

\*Compatible with camera; in case of park sensors use our park sensors stickers to fit the front guard

# MISUTONIDA italian style 4 x 4

### Front Protections

### NISSAN NP300 Navara King Cab 2016







use our park sensors stickers to fit the front guard





## Side Protections

## NISSAN NP300 Navara King Cab 2016









#### RL55/K/2400/IX\* Roll Bar Mark 2 pipes Ø 76mm

Also available without mark plate

RL55/2400/IX\*

and in the 3 pipes versions

RL55/3400/IX\* Roll Bar 3 pipes Ø 76mm,

RL55/K/3400/IX\* Roll Bar Mark 3 pipes Ø 76mm



#### RLD/400/IX\* Roll Bar Design Ø 76mm

Also available with mark plate RLD/K/400/IX\*

\*Non compatible with the third light (on demand we can supply a new third light to adhere on the rear window inside the cabin)





E.A.S. Energy Absorber System Accessories for Off Road Cars

# NISSAN NP300 Navara King Cab 2016