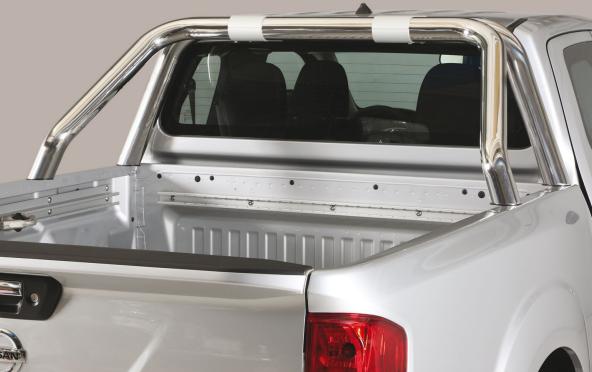

#### RL55/K/2400/IX\* Roll Bar Mark 2 pipes Ø 76mm

Also available without mark plate

RL55/2400/IX\*

and in the 3 pipes versions

RL55/3400/IX\* Roll Bar 3 pipes Ø 76mm,

RL55/K/3400/IX\* Roll Bar Mark 3 pipes Ø 76mm

#### RLD/400/IX\* Roll Bar Design Ø 76mm

Also available with mark plate RLD/K/400/IX\*

\*Non compatible with the third light (on demand we can supply a new third light to adhere on the rear window inside the cabin)