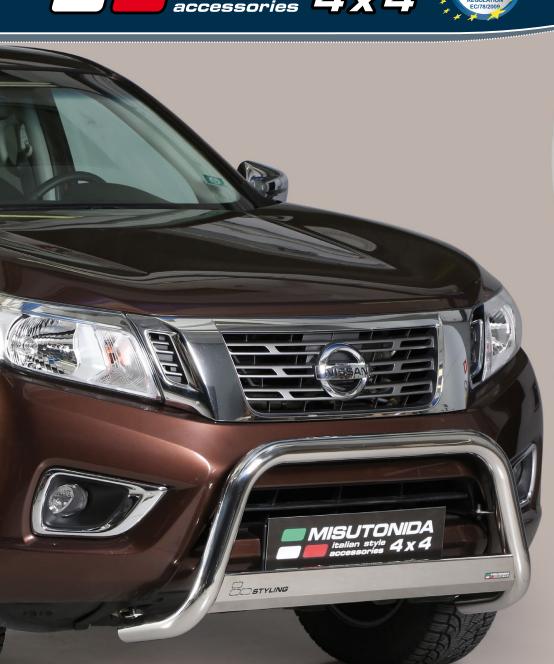

## EC/MED/400/IX\* EC Approved Medium Bar Ø 63mm

\*Compatible with camera; in case of park sensors use our park sensors stickers to fit the front guard