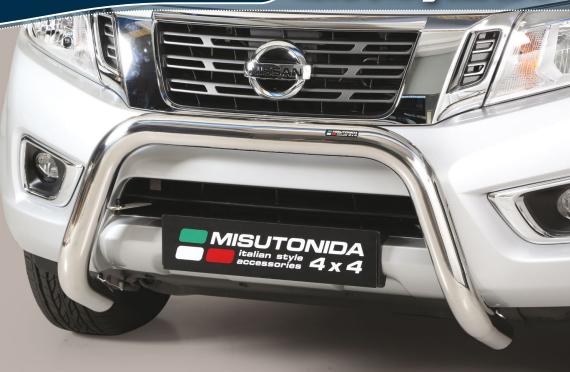

#### EC/5B/400/IX\* EC Approved Super Bar Ø 76mm

\*Compatible with camera; in case of park sensors use our park sensors stickers to fit the front guard