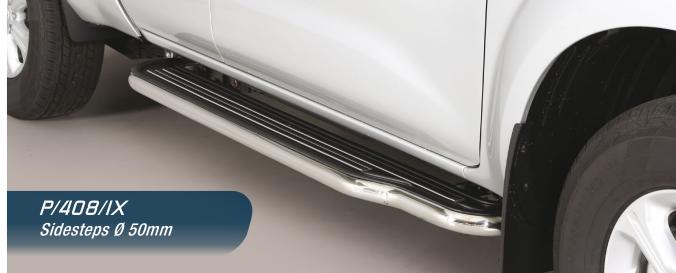

E.A.S. Energy Absorber System Accessories for Off Road Cars







NISSAN NP300 Navara King Cab 2016





#### EC/5B/400/IX\* EC Approved Super Bar Ø 76mm

\*Compatible with camera; in case of park sensors use our park sensors stickers to fit the front guard

## EC/MED/400/IX\* EC Approved Medium Bar Ø 63mm

\*Compatible with camera; in case of park sensors use our park sensors stickers to fit the front guard

# MISUTONIDA italian style 4 x 4

### Front Protections

### NISSAN NP300 Navara King Cab 2016







use our park sensors stickers to fit the front guard





## Side Protections

## NISSAN NP300 Navara King Cab 2016









#### RL55/K/2400/IX\* Roll Bar Mark 2 pipes Ø 76mm

Also available without mark plate

RL55/2400/IX\*

and in the 3 pipes versions

RL55/3400/IX\* Roll Bar 3 pipes Ø 76mm,

RL55/K/3400/IX\* Roll Bar Mark 3 pipes Ø 76mm



#### RLD/400/IX\* Roll Bar Design Ø 76mm

Also available with mark plate RLD/K/400/IX\*

\*Non compatible with the third light (on demand we can supply a new third light to adhere on the rear window inside the cabin)





E.A.S. Energy Absorber System Accessories for Off Road Cars

# NISSAN NP300 Navara King Cab 2016