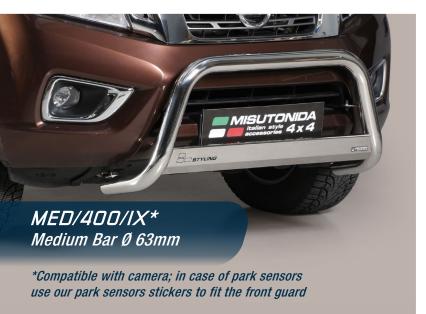

## EC/MED/400/IX\* EC Approved Medium Bar Ø 63mm

\*Compatible with camera; in case of park sensors use our park sensors stickers to fit the front guard