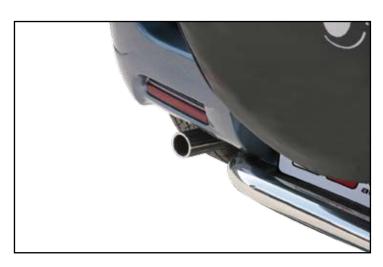

### REAR PROTECTIONS

PP1/240/IX
Rear Protection Ø 63 mm
(fits on CX/SX and OVERFENDER version)

EM/240/IX End muffler Ø 50 mm