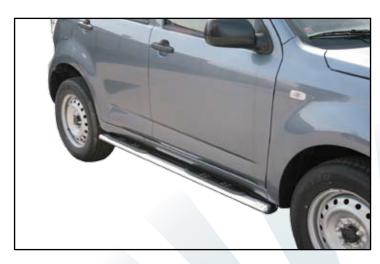

## DAIHATSU TERIOS





# Terios 09



## FRONT PROTECTIONS





EC/MED/K/240/IX

EC APPROVED Medium Bar Ø 63 mm (fits on CX/SX and OVERFENDER version)



MED/K/240/IX
Medium Bar Ø 63 mm
(fits on CX/SX and OVERFENDER version)



LARGE/240/IX
Large Bar Ø 63 mm
(fits on CX/SX and OVERFENDER version)



#### SIDE PROTECTIONS





P/240/IX
Sidesteps Ø 50 mm
(fits on CX/SX and OVERFENDER version)



GP/240/IX
Grand Pedana Ø 76 mm
(fits on CX and SX version)



GPO/240/IX
Oval Grand Pedana
(fits on CX and SX)
Also available for the OVERFENDER VERSION
GPO/241/IX



TPS/240/IX
Side Protection Ø 63 mm
(fits on the CX and SX version)



### REAR PROTECTIONS





PP1/240/IX
Rear Protection Ø 63 mm
(fits on CX/SX and OVERFENDER version)



EM/240/IX End muffler Ø 50 mm