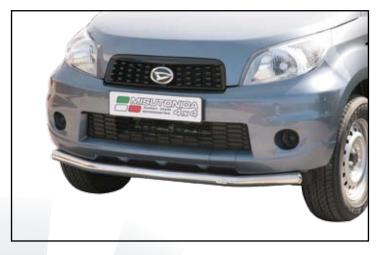

#### SIDE PROTECTIONS

P/240/IX
Sidesteps Ø 50 mm
(fits on CX/SX and OVERFENDER version)

GP/240/IX
Grand Pedana Ø 76 mm
(fits on CX and SX version)

GPO/240/IX
Oval Grand Pedana
(fits on CX and SX)
Also available for the OVERFENDER VERSION
GPO/241/IX

TPS/240/IX
Side Protection Ø 63 mm
(fits on the CX and SX version)