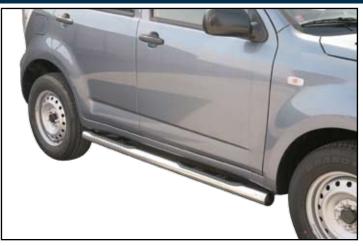

#### SIDE PROTECTIONS

P/240/IX
Sidesteps Ø 50 mm
(fits on CX/SX and OVERFENDER version)

GP/240/IX
Grand Pedana Ø 76 mm
(fits on CX and SX version)

GPO/240/IX
Oval Grand Pedana
(fits on CX and SX)
Also available for the OVERFENDER VERSION
GPO/241/IX