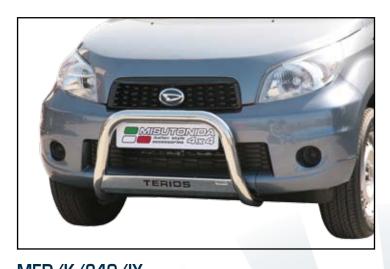

## FRONT PROTECTIONS

EC/MED/K/240/IX

EC APPROVED Medium Bar Ø 63 mm (fits on CX/SX and OVERFENDER version)

MED/K/240/IX
Medium Bar Ø 63 mm
(fits on CX/SX and OVERFENDER version)

LARGE/240/IX
Large Bar Ø 63 mm
(fits on CX/SX and OVERFENDER version)