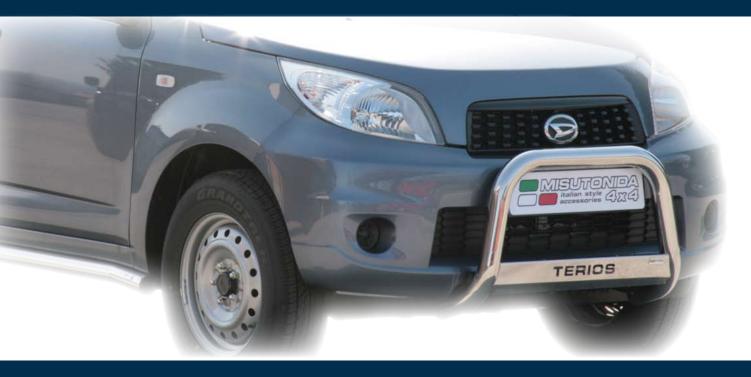

## FRONT PROTECTIONS

EC/MED/K/240/IX

EC APPROVED Medium Bar Ø 63 mm (fits on CX/SX and OVERFENDER version)

MED/K/240/IX
Medium Bar Ø 63 mm
(fits on CX/SX and OVERFENDER version)

LARGE/240/IX
Large Bar Ø 63 mm
(fits on CX/SX and OVERFENDER version)