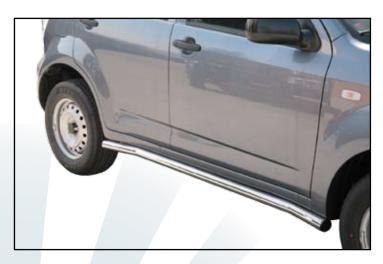

## DAIHATSU TERIOS





# Terios 09



## FRONT PROTECTIONS





EC/MED/K/240/IX

EC APPROVED Medium Bar Ø 63 mm (fits on CX/SX and OVERFENDER version)



MED/K/240/IX
Medium Bar Ø 63 mm
(fits on CX/SX and OVERFENDER version)



LARGE/240/IX
Large Bar Ø 63 mm
(fits on CX/SX and OVERFENDER version)



#### SIDE PROTECTIONS





P/240/IX
Sidesteps Ø 50 mm
(fits on CX/SX and OVERFENDER version)



GP/240/IX
Grand Pedana Ø 76 mm
(fits on CX and SX version)



GPO/240/IX
Oval Grand Pedana
(fits on CX and SX)
Also available for the OVERFENDER VERSION
GPO/241/IX



TPS/240/IX
Side Protection Ø 63 mm
(fits on the CX and SX version)



### REAR PROTECTIONS





PP1/240/IX
Rear Protection Ø 63 mm
(fits on CX/SX and OVERFENDER version)



EM/240/IX End muffler Ø 50 mm