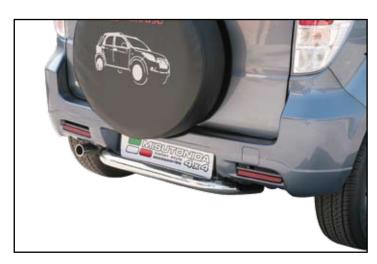

### REAR PROTECTIONS

PP1/240/IX
Rear Protection Ø 63 mm
(fits on CX/SX and OVERFENDER version)

EM/240/IX End muffler Ø 50 mm