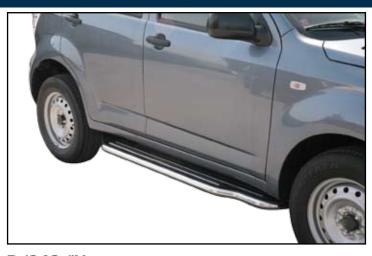

#### SIDE PROTECTIONS

P/240/IX
Sidesteps Ø 50 mm
(fits on CX/SX and OVERFENDER version)

GP/240/IX
Grand Pedana Ø 76 mm
(fits on CX and SX version)

GPO/240/IX
Oval Grand Pedana
(fits on CX and SX)
Also available for the OVERFENDER VERSION
GPO/241/IX