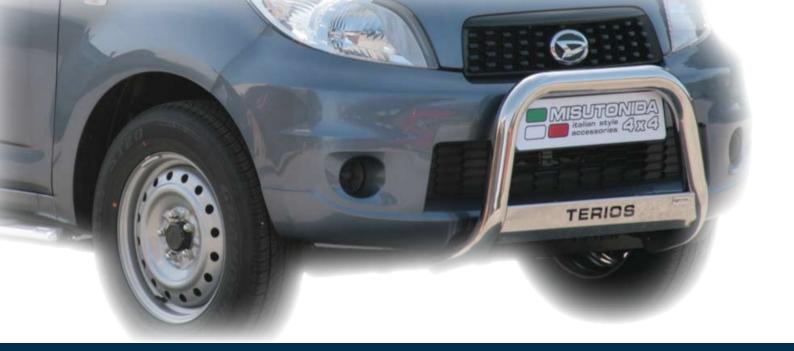

## FRONT PROTECTIONS

EC/MED/K/240/IX

EC APPROVED Medium Bar Ø 63 mm (fits on CX/SX and OVERFENDER version)

MED/K/240/IX
Medium Bar Ø 63 mm
(fits on CX/SX and OVERFENDER version)

LARGE/240/IX
Large Bar Ø 63 mm
(fits on CX/SX and OVERFENDER version)